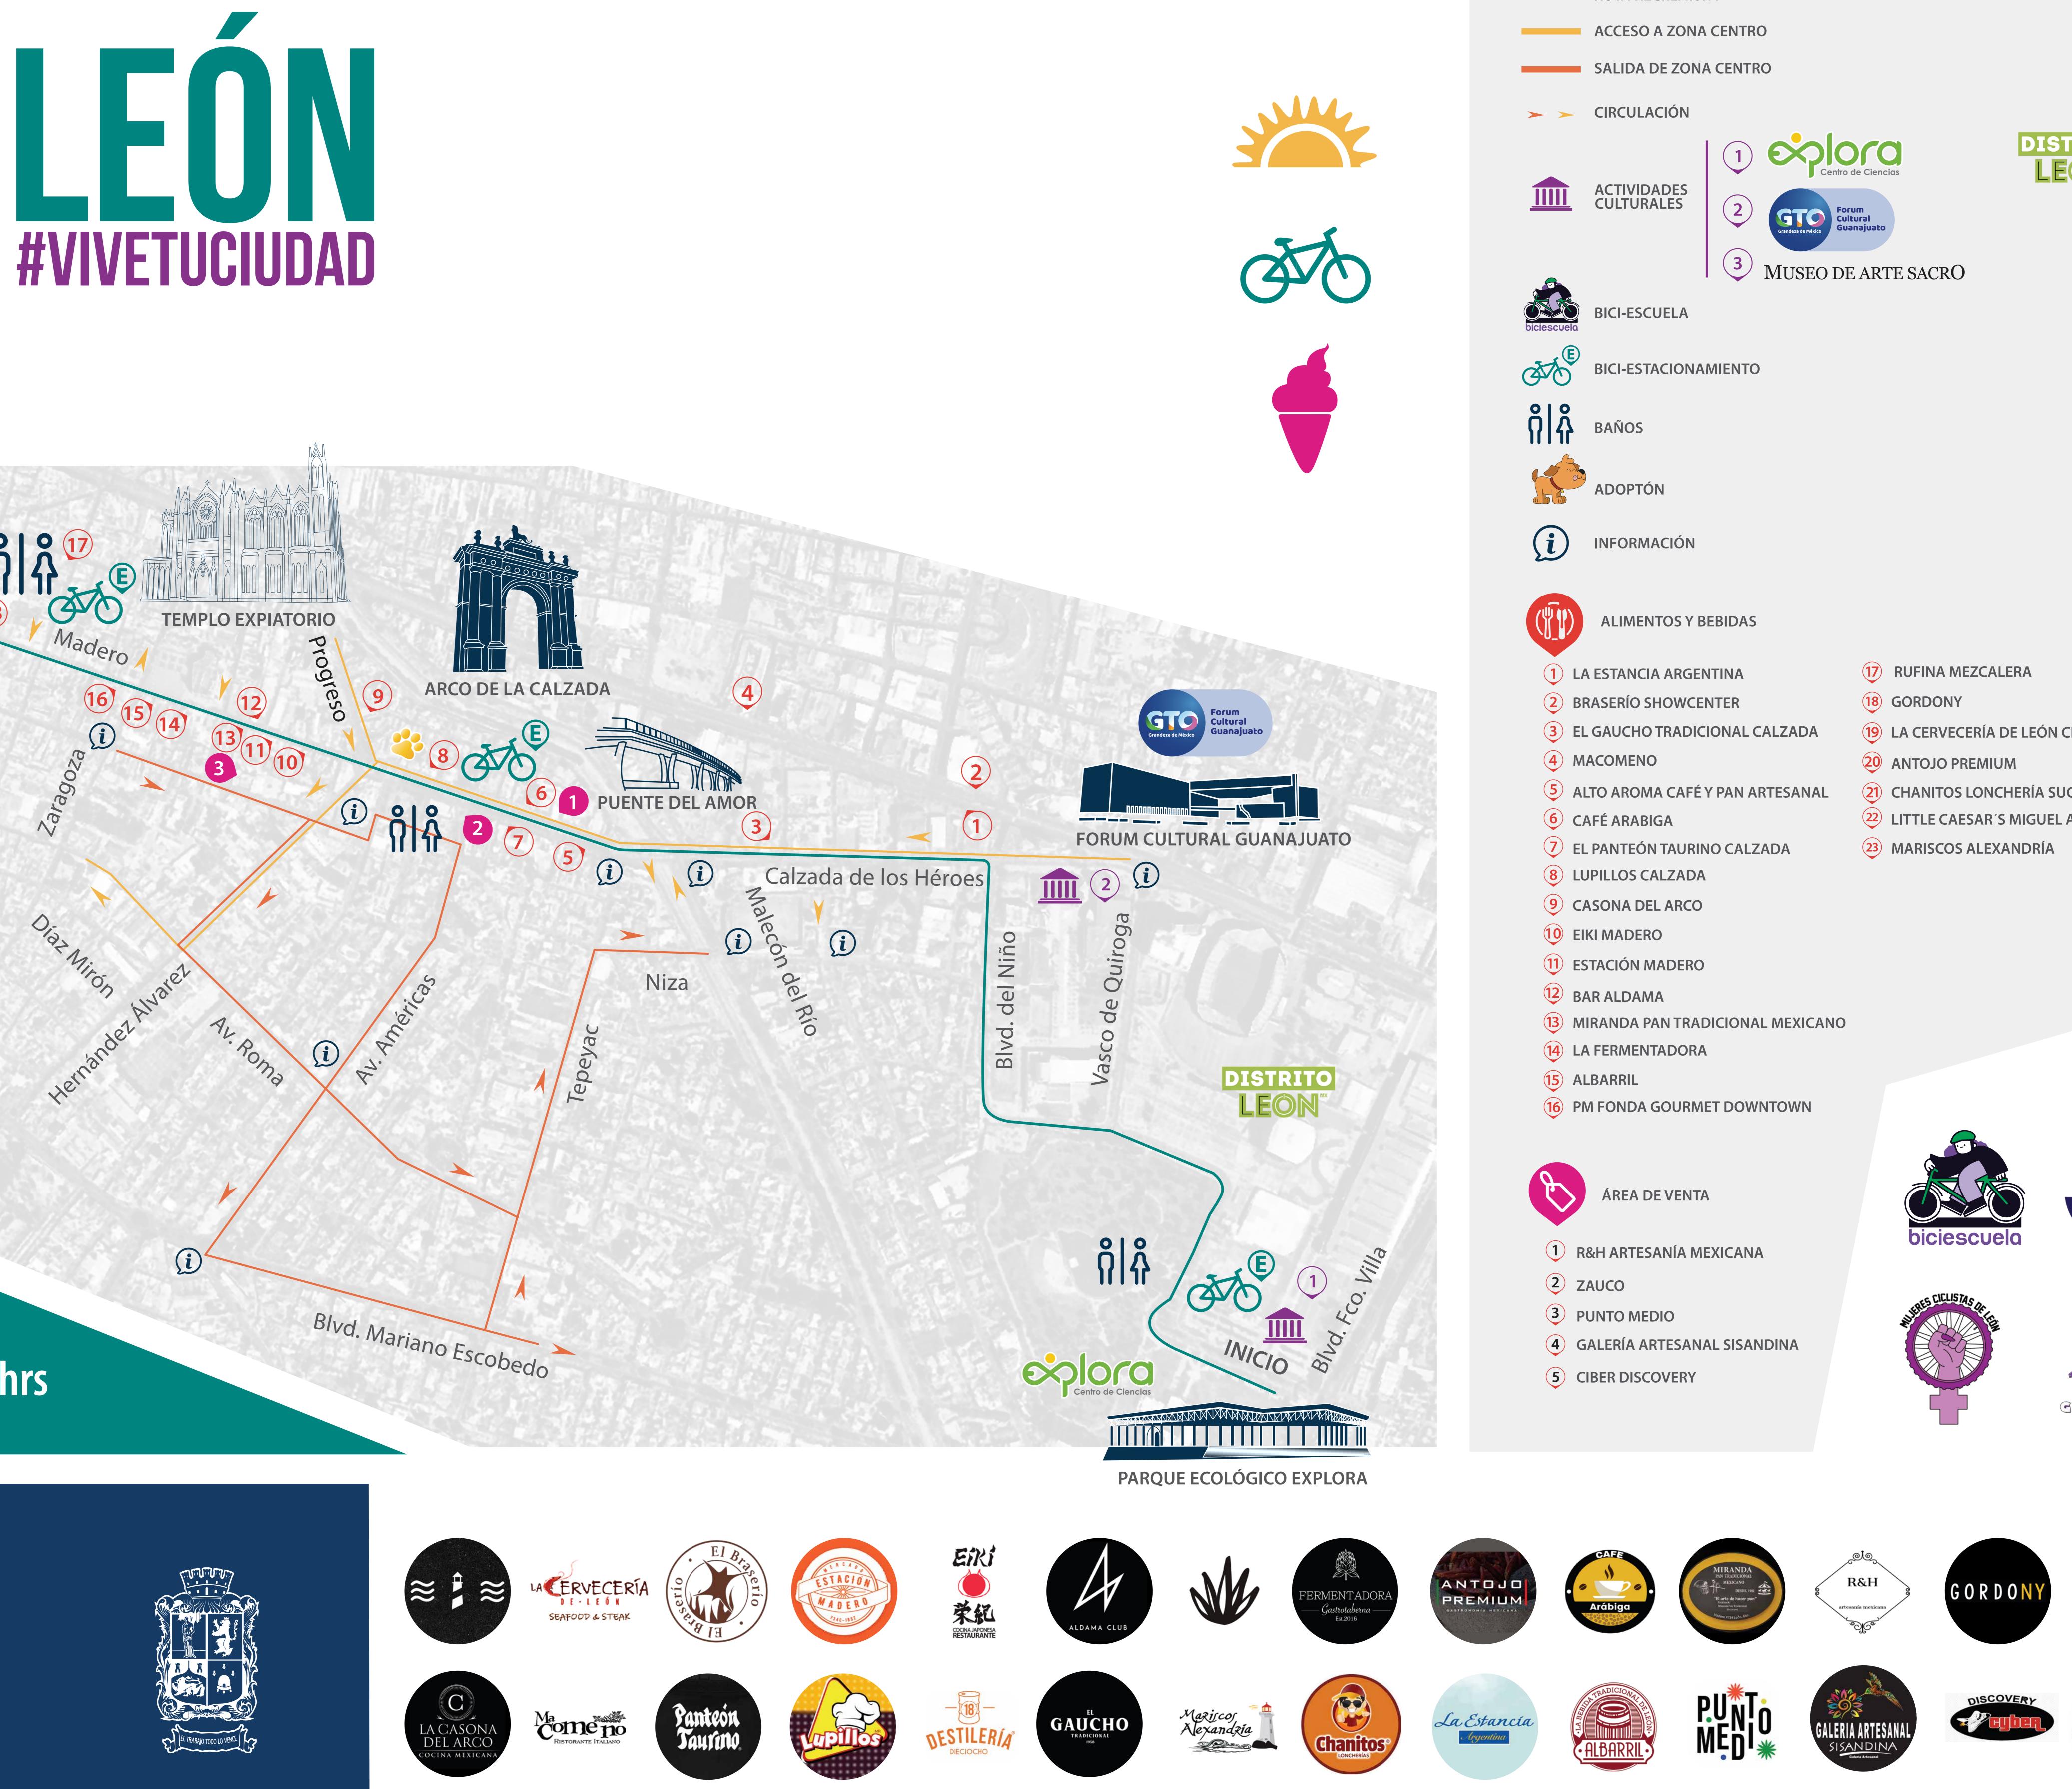

PLAZA DE LOS

(21)

RETORNO

UNDADORES

(19)

----

ar

5

5 de febrero

**ZONA PEATONAL** 

biciescuelo

22

(23)

A partir del 15 de mayo Domingos de 9:00 a 13:00 hrs

RUTA RECREATIVA

- ACCESO A ZONA CENTRO
- SALIDA DE ZONA CENTRO
- CIRCULACIÓN

MUSEO DE ARTE SACRO

**BICI-ESCUELA** 

**BICI-ESTACIONAMIENTO** 

ADOPTÓN

INFORMACIÓN

**ALIMENTOS Y BEBIDAS** 

- **1** LA ESTANCIA ARGENTINA
- **2** BRASERÍO SHOWCENTER
- **3** EL GAUCHO TRADICIONAL CALZADA
- 4 MACOMENO
- **5** ALTO AROMA CAFÉ Y PAN ARTESANAL
- 6 CAFÉ ARABIGA
- **Z** EL PANTEÓN TAURINO CALZADA
- 8 LUPILLOS CALZADA
- 9 CASONA DEL ARCO
- **10** EIKI MADERO
- **11** ESTACIÓN MADERO
- **12** BAR ALDAMA
- **13** MIRANDA PAN TRADICIONAL MEXICANO
- 14 LA FERMENTADORA
- 15 ALBARRIL
- **16** PM FONDA GOURMET DOWNTOWN

## ÁREA DE VENTA

- **1** R&H ARTESANÍA MEXICANA
- 2 ZAUCO
- **3** PUNTO MEDIO
- **4** GALERÍA ARTESANAL SISANDINA
- **5** CIBER DISCOVERY

**17** RUFINA MEZCALERA

**20** ANTOJO PREMIUM

**23** MARISCOS ALEXANDRÍA

**19** LA CERVECERÍA DE LEÓN CENTRO

**21** CHANITOS LONCHERÍA SUC. CATEDRAL

**22** LITTLE CAESAR'S MIGUEL ALEMÁN

**18** GORDONY