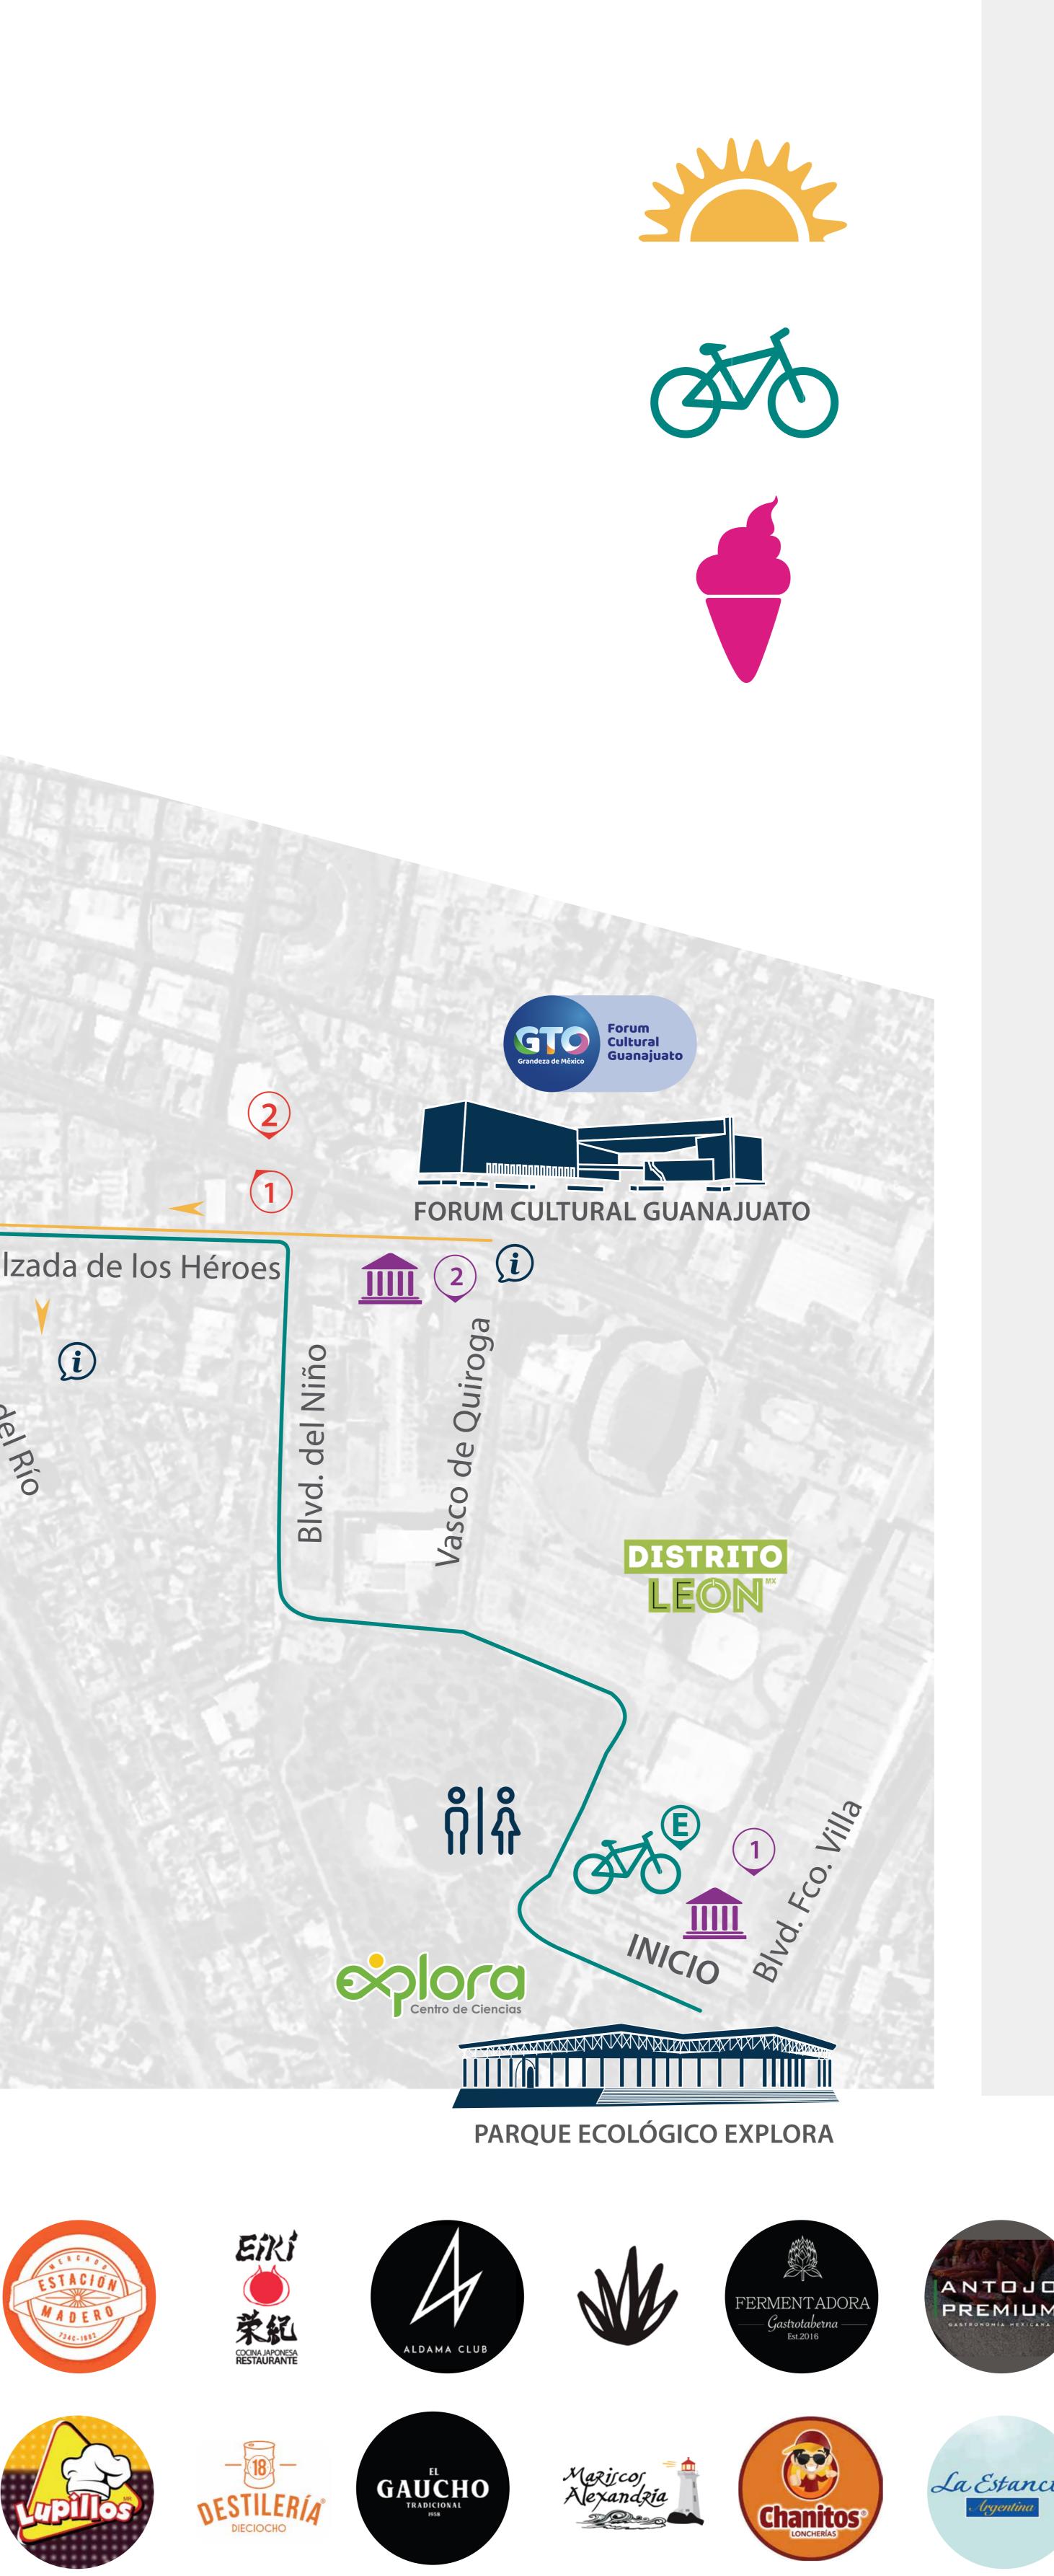

MUSEO DE ARTE SACRO

**BICI-ESCUELA** 

**BICI-ESTACIONAMIENTO** 

ADOPTÓN

INFORMACIÓN

**ALIMENTOS Y BEBIDAS** 

- **1** LA ESTANCIA ARGENTINA
- **2** BRASERÍO SHOWCENTER
- **3** EL GAUCHO TRADICIONAL CALZADA
- 4 MACOMENO
- **5** ALTO AROMA CAFÉ Y PAN ARTESANAL
- 6 CAFÉ ARABIGA
- **Z** EL PANTEÓN TAURINO CALZADA
- 8 LUPILLOS CALZADA
- 9 CASONA DEL ARCO
- **10** EIKI MADERO
- **11** ESTACIÓN MADERO
- **12** BAR ALDAMA
- **13** MIRANDA PAN TRADICIONAL MEXICANO
- 14 LA FERMENTADORA
- 15 ALBARRIL
- **16** PM FONDA GOURMET DOWNTOWN

## ÁREA DE VENTA

- **1** R&H ARTESANÍA MEXICANA
- 2 ZAUCO
- **3** PUNTO MEDIO
- **4** GALERÍA ARTESANAL SISANDINA
- **5** CIBER DISCOVERY

**17** RUFINA MEZCALERA

**20** ANTOJO PREMIUM

**23** MARISCOS ALEXANDRÍA

**19** LA CERVECERÍA DE LEÓN CENTRO

**21** CHANITOS LONCHERÍA SUC. CATEDRAL

**22** LITTLE CAESAR'S MIGUEL ALEMÁN

**18** GORDONY